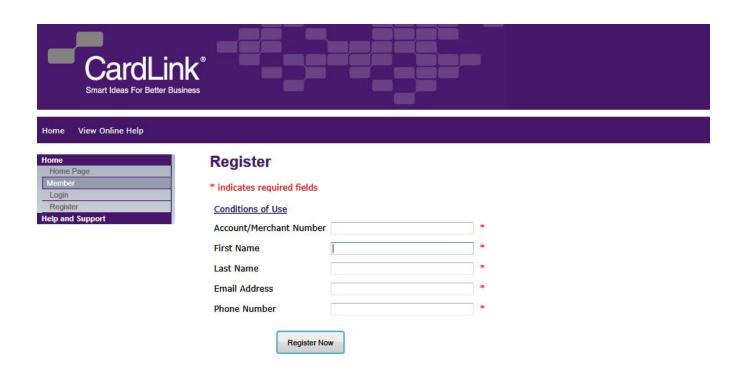

Step Four: Enter your details

**Step Five:** Click "Register Now" - Your application for registration will be processed during CardLink's normal business hours Mon - Fri 8am-5pm. An email will be sent to you to confirm your CLO (CardLink Online) login details.