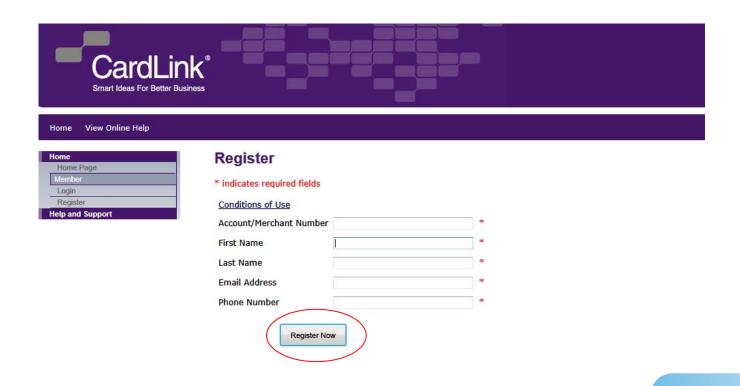

Step Four: Enter your details

**Step Five:** Click "Register Now" - Your application for registration will be processed during CardLink's normal business hours Mon - Fri 8am-5pm. An email will be sent to you to confirm your CLO (CardLink Online) login details.