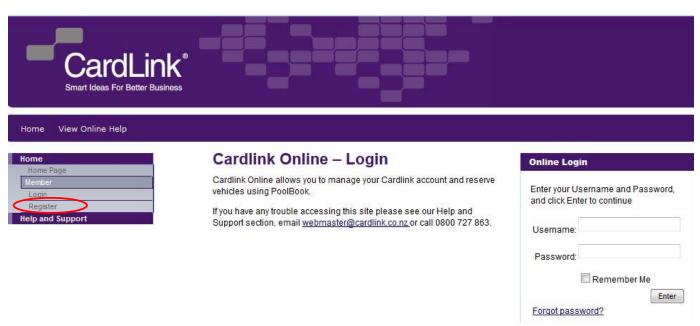

Already set up with CardLink Online? Go directly to www.cardlinkonline.co.nz

**Step One:** Visit www.cardlinkonline.co.nz **Step Two:** Click Register on the left side menu

**Step Three:** Accept Terms and Conditions