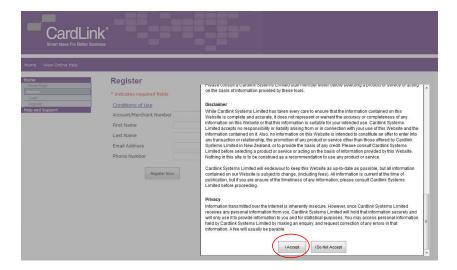

Already set up with CardLink Online? Go directly to www.cardlinkonline.co.nz

**Step One:** Visit www.cardlinkonline.co.nz **Step Two:** Click Register on the left side menu

**Step Three:** Accept Terms and Conditions

Step Four: Enter your details

**Step Five:** Click "Register Now" - Your application for registration will be processed during CardLink's normal business hours Mon - Fri 8am-5pm. An email will be sent to you to confirm your CLO (CardLink Online) login details.